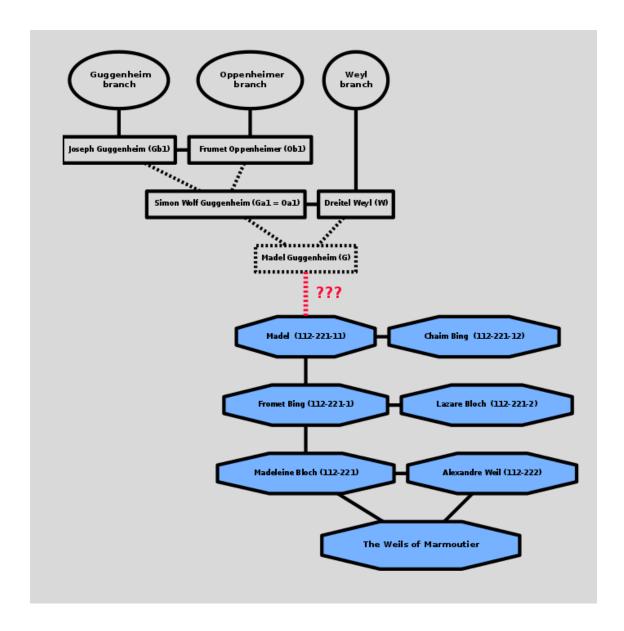

#### 112 • 221 Madeleine Bloch & Ancestors

# A Composite Tree of Possible Ancestors

Solid lines indicate links that I have been able to verify, whereas dashed lines indicate putative links on the web which I was unable to verify.

I introduced the notation used on the chart because the same system is used on the two charts -- obtained from websites -- that I shall present at the end. One of these charts pretends to go back as far as Oe and Ge and the other as far back as Oj. Strange as it may seem the information concerning the earlier people in the Oppenheimer branch is more reliable than what seems to be available for the later people. This is because the Oppenheimers lived in Frankfurt and there are many documents related

### 112 • 221 Madeleine Bloch & Ancestors