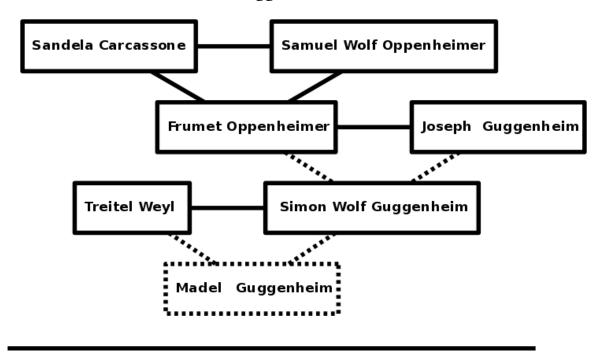

eine Bloch & Ancestors

# A Composite Tree of Possible Ancestors

Solid lines indicate links that I have been able to verify, whereas dashed lines indicate putative links on the web which I was unable to verify.



I introduced the notation used on the chart because the same system is used on the two charts -- obtained from websites -- that I shall present at the end. One of these charts pretends to go back as far as Oe and Ge and the other as far back as Oj. Strange as it may seem the information concerning the earlier people in the Oppenheimer branch is more reliable than what seems to be available for the later people. This is because the Oppenheimers lived in Frankfurt and there are many documents related

### 112 • 221 Madeleine Bloch & Ancestors

## The Weyls



### The Guggenheims