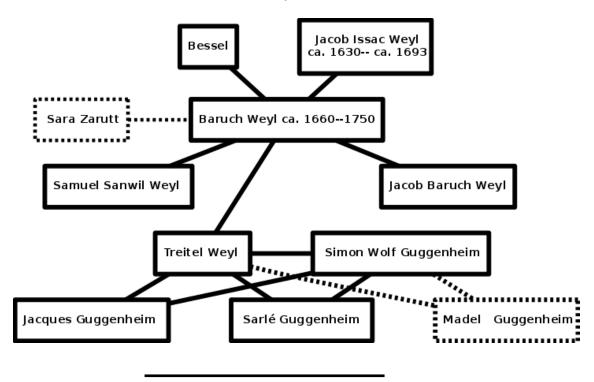

#### 112 • 221 Madeleine Bloch & Ancestors

# A Composite Tree of Possible Ancestors

Solid lines indicate links that I have been able to verify, whereas dashed lines indicate putative links on the web which I was unable to verify.



I introduced the notation used on the chart because the same system is used on the two charts -- obtained from websites -- that I shall present at the end. One of these charts pretends to go back as far as Oe and Ge and the other as far back as Oj. Strange as it may seem the information concerning the earlier people in the Oppenheimer branch is more reliable than what seems to be available for the later people. This is because the Oppenheimers lived in Frankfurt and there are many documents related

### 112 • 221 Madeleine Bloch & Ancestors

## The Weyls



### The Guggenheims